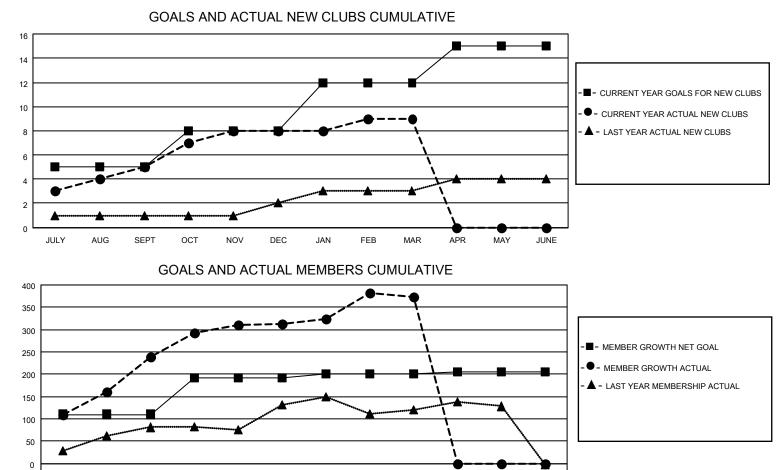

## LOCATION INDIA

District 317 F

Results as of: 3/31/2022

| Clubs                 |               |           |               | Members               |                        |                         |                                                    |  |
|-----------------------|---------------|-----------|---------------|-----------------------|------------------------|-------------------------|----------------------------------------------------|--|
| RESULTS FOR 2021-2022 |               |           |               | RESULTS FOR 2021-2022 |                        |                         |                                                    |  |
| QUARTER               | NEW CLUB GOAL | NEW CLUBS | DROPPED CLUBS | QUARTER MEME          | BER GROWTH NET<br>GOAL | MEMBER GROWTH<br>ACTUAL | DROPPED<br>MEMBERS ACTUAL<br>(including transfers) |  |
| JULY/AUG/SEPT         | 5             | 5         | 2             | JULY/AUG/SEPT         | 110                    | 285                     | 37                                                 |  |
| OCT/NOV/DEC           | 3             | 3         | 0             | OCT/NOV/DEC           | 81                     | 114                     | 35                                                 |  |
| JAN/FEB/MAR           | 4             | 1         | 1             | JAN/FEB/MAR           | 10                     | 106                     | 36                                                 |  |
| APR/MAY/JUNE          | 3             | 0         | 0             | APR/MAY/JUNE          | 5                      | 0                       | 0                                                  |  |